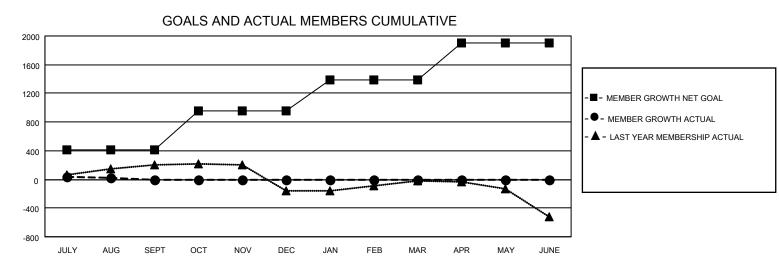

## GMT MONTHLY MEMBERSHIP PROGRESS REPORT Results as of: 8/31/2024

Multiple District 201

**LOCATION: AUSTRALIA** 

GMT: OPEN

**GMT CA 7** 

| Clubs         |               |             |               | Members               |                        |                         |                                                    |  |
|---------------|---------------|-------------|---------------|-----------------------|------------------------|-------------------------|----------------------------------------------------|--|
|               | RESULTS FOR   | R 2024-2025 |               | RESULTS FOR 2024-2025 |                        |                         |                                                    |  |
| QUARTER       | NEW CLUB GOAL | NEW CLUBS   | DROPPED CLUBS | QUARTER               | BER GROWTH NET<br>GOAL | MEMBER GROWTH<br>ACTUAL | DROPPED<br>MEMBERS ACTUAI<br>(including transfers) |  |
| JULY/AUG/SEPT | 3             | 0           | 10            | JULY/AUG/SEPT         | 415                    | 514                     | 425                                                |  |
| OCT/NOV/DEC   | 3             | 0           | 0             | OCT/NOV/DEC           | 537                    | 0                       | 0                                                  |  |
| JAN/FEB/MAR   | 6             | 0           | 0             | JAN/FEB/MAR           | 430                    | 0                       | 0                                                  |  |
| APR/MAY/JUNE  | 12            | 0           | 0             | APR/MAY/JUNE          | 515                    | 0                       | 0                                                  |  |
|               |               |             |               |                       |                        |                         |                                                    |  |