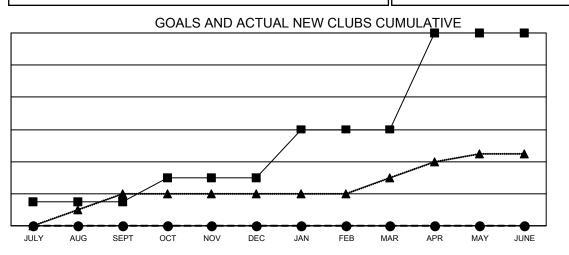

## GMT MONTHLY MEMBERSHIP PROGRESS REPORT Results as of: 8/31/2024

Multiple District 201

**LOCATION: AUSTRALIA** 

GMT: OPEN

**GMT CA 7** 

| Clubs         |               |             |               | Members               |                        |                         |                                                    |  |
|---------------|---------------|-------------|---------------|-----------------------|------------------------|-------------------------|----------------------------------------------------|--|
|               | RESULTS FOR   | R 2024-2025 |               | RESULTS FOR 2024-2025 |                        |                         |                                                    |  |
| QUARTER       | NEW CLUB GOAL | NEW CLUBS   | DROPPED CLUBS | QUARTER               | BER GROWTH NET<br>GOAL | MEMBER GROWTH<br>ACTUAL | DROPPED<br>MEMBERS ACTUAI<br>(including transfers) |  |
| JULY/AUG/SEPT | 3             | 0           | 10            | JULY/AUG/SEPT         | 415                    | 514                     | 425                                                |  |
| OCT/NOV/DEC   | 3             | 0           | 0             | OCT/NOV/DEC           | 537                    | 0                       | 0                                                  |  |
| JAN/FEB/MAR   | 6             | 0           | 0             | JAN/FEB/MAR           | 430                    | 0                       | 0                                                  |  |
| APR/MAY/JUNE  | 12            | 0           | 0             | APR/MAY/JUNE          | 515                    | 0                       | 0                                                  |  |
|               |               |             |               |                       |                        |                         |                                                    |  |